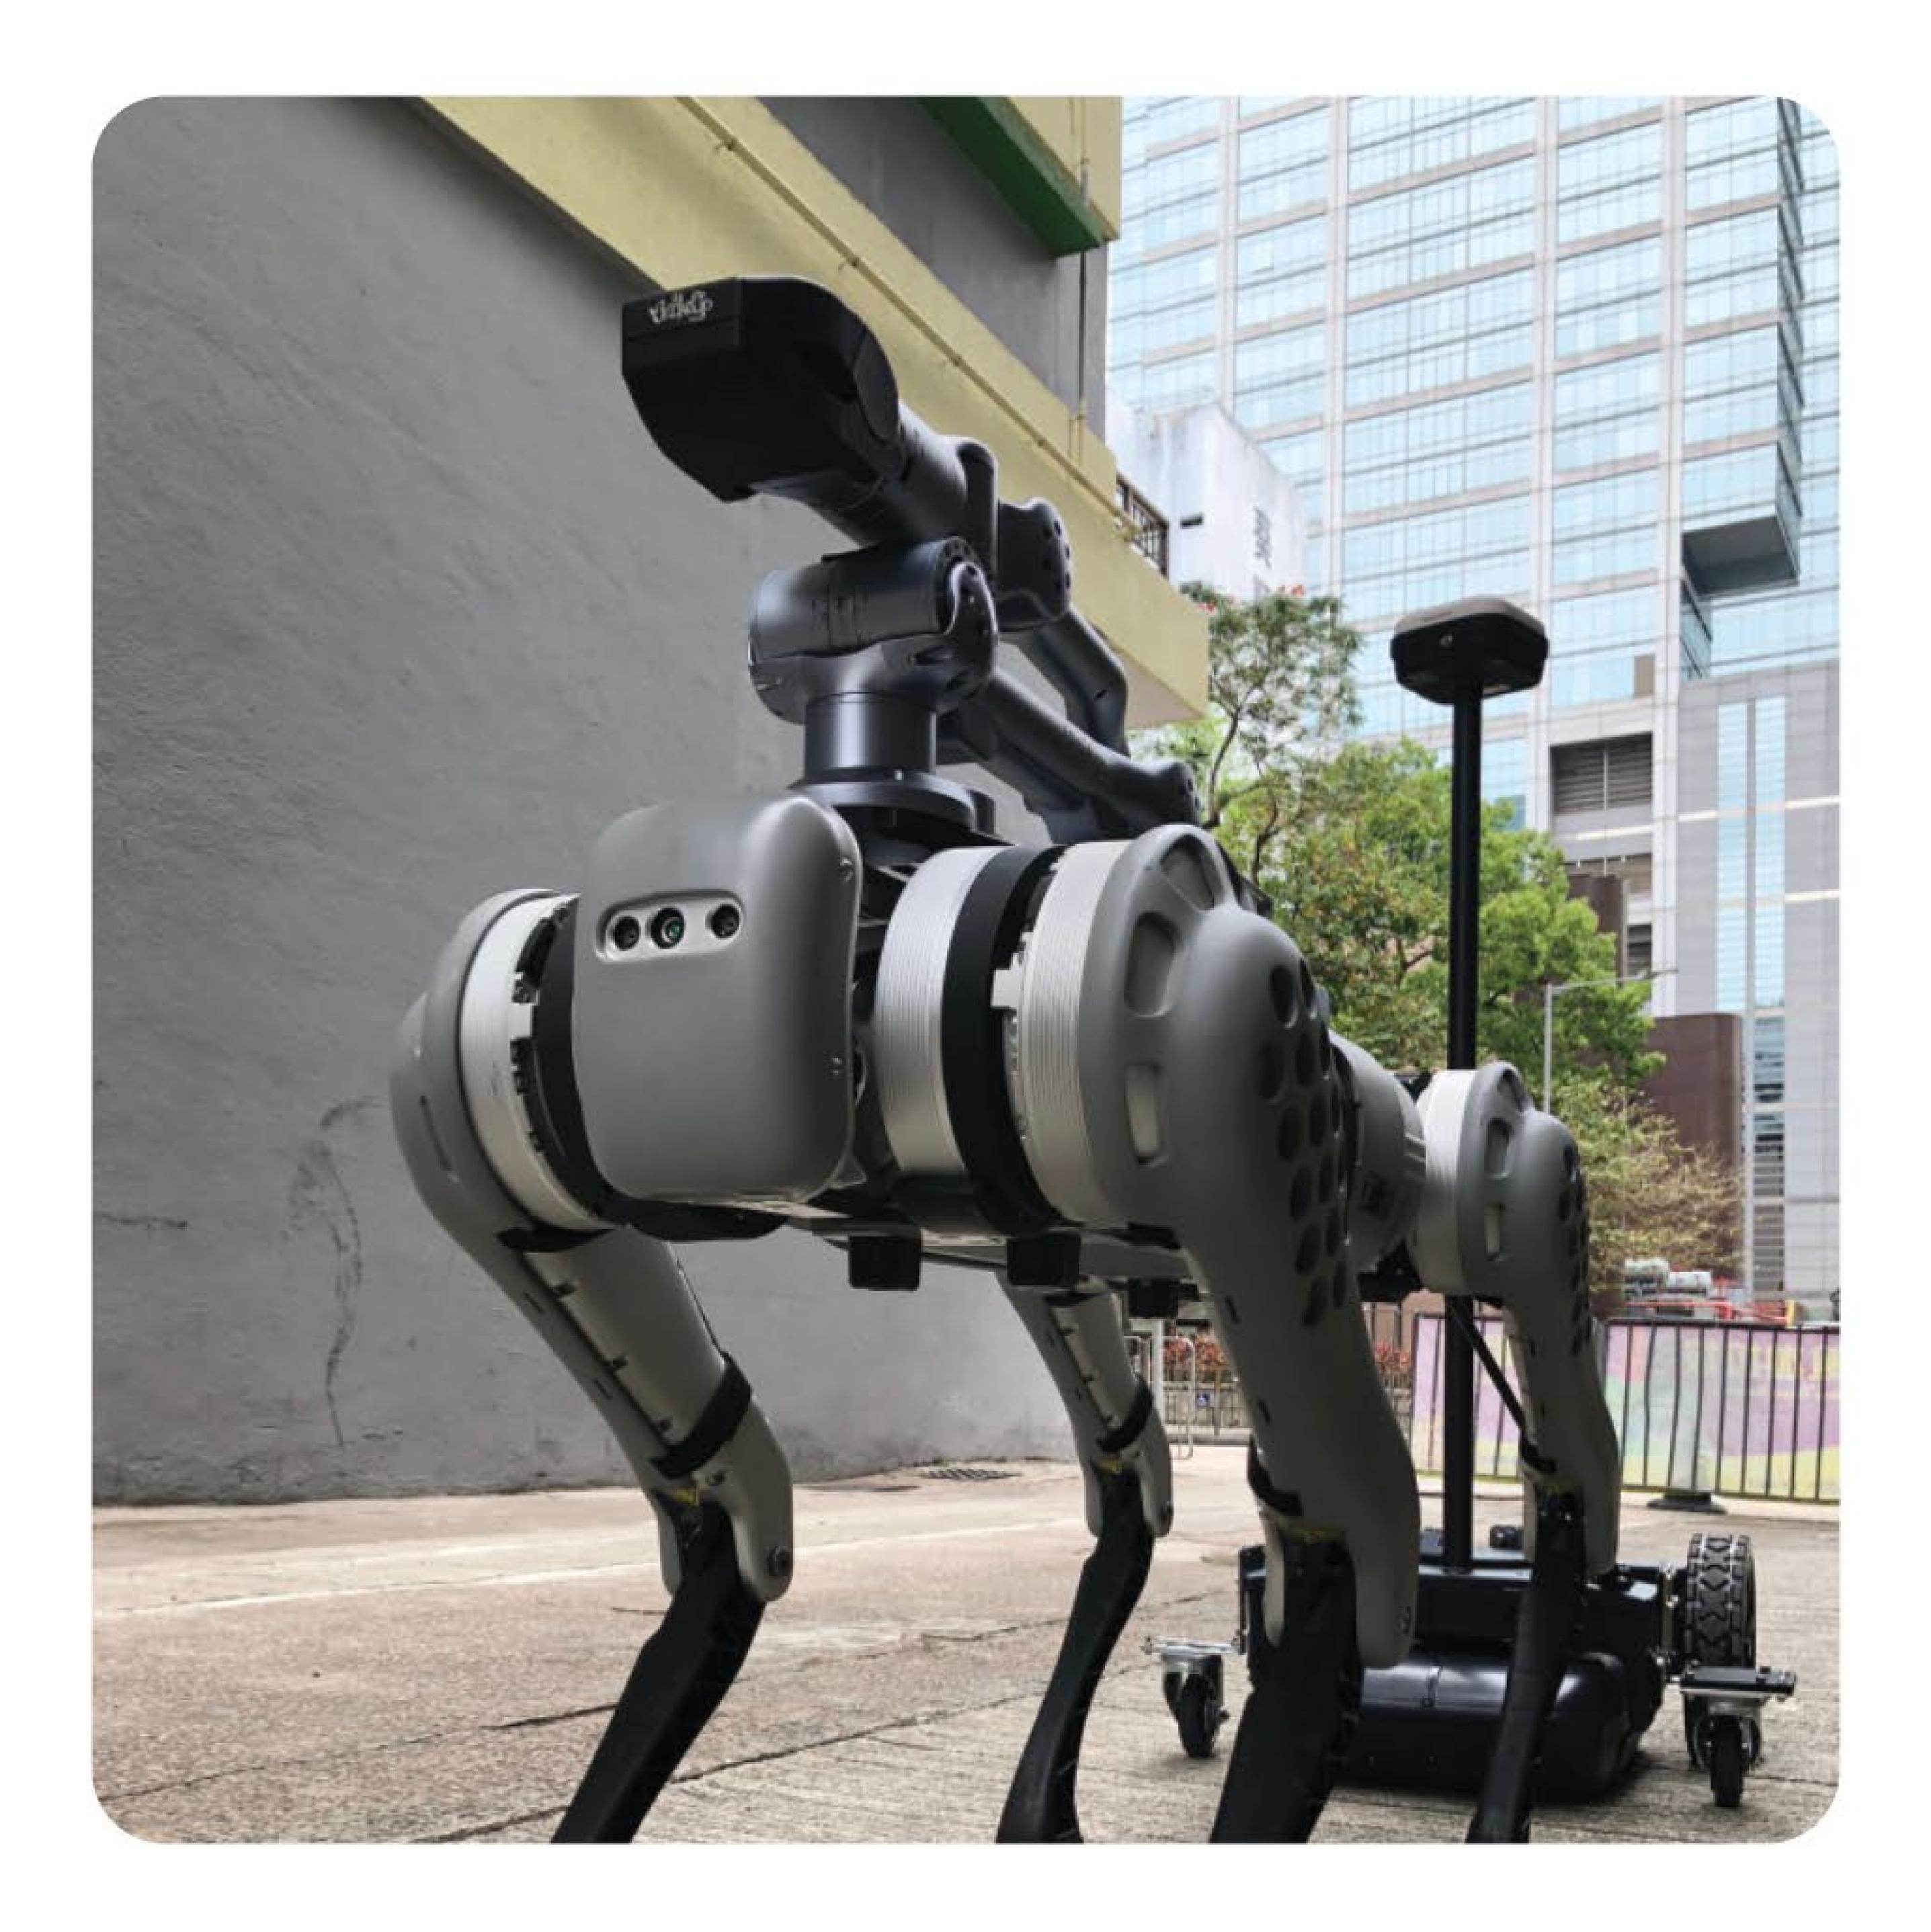

## 探地雷莲機械狗 **Unmanned Ground Penetrating Radar Robot Dog**

## "探地雷達機械狗"是一款無人遙控機器狗,配備步進頻率連續波(SFCW)技術和精確實時運動定位(RTK)的探地雷達系統。它能掃描地底廢水流徑及 阻塞位置等地底情況的清晰 3D 圖像。無人探地雷達機器狗還可將調查結果以擴增實境 (AR)呈現。

"Unmanned Ground Penetrating Radar Robot Dog" is an unmanned remote-control robot dog with Ground Penetrating Radar system using Stepped-Frequency Continuous-Wave (SFCW) technology and precise Real-time kinematic positioning (RTK). It scans the underground to provide a clear 3D image of what lies beneath such as underground wastewater traces and blockage locations. Unmanned Ground Penetrating Radar Robot Dog also maps the findings with Augmented Reality (AR).