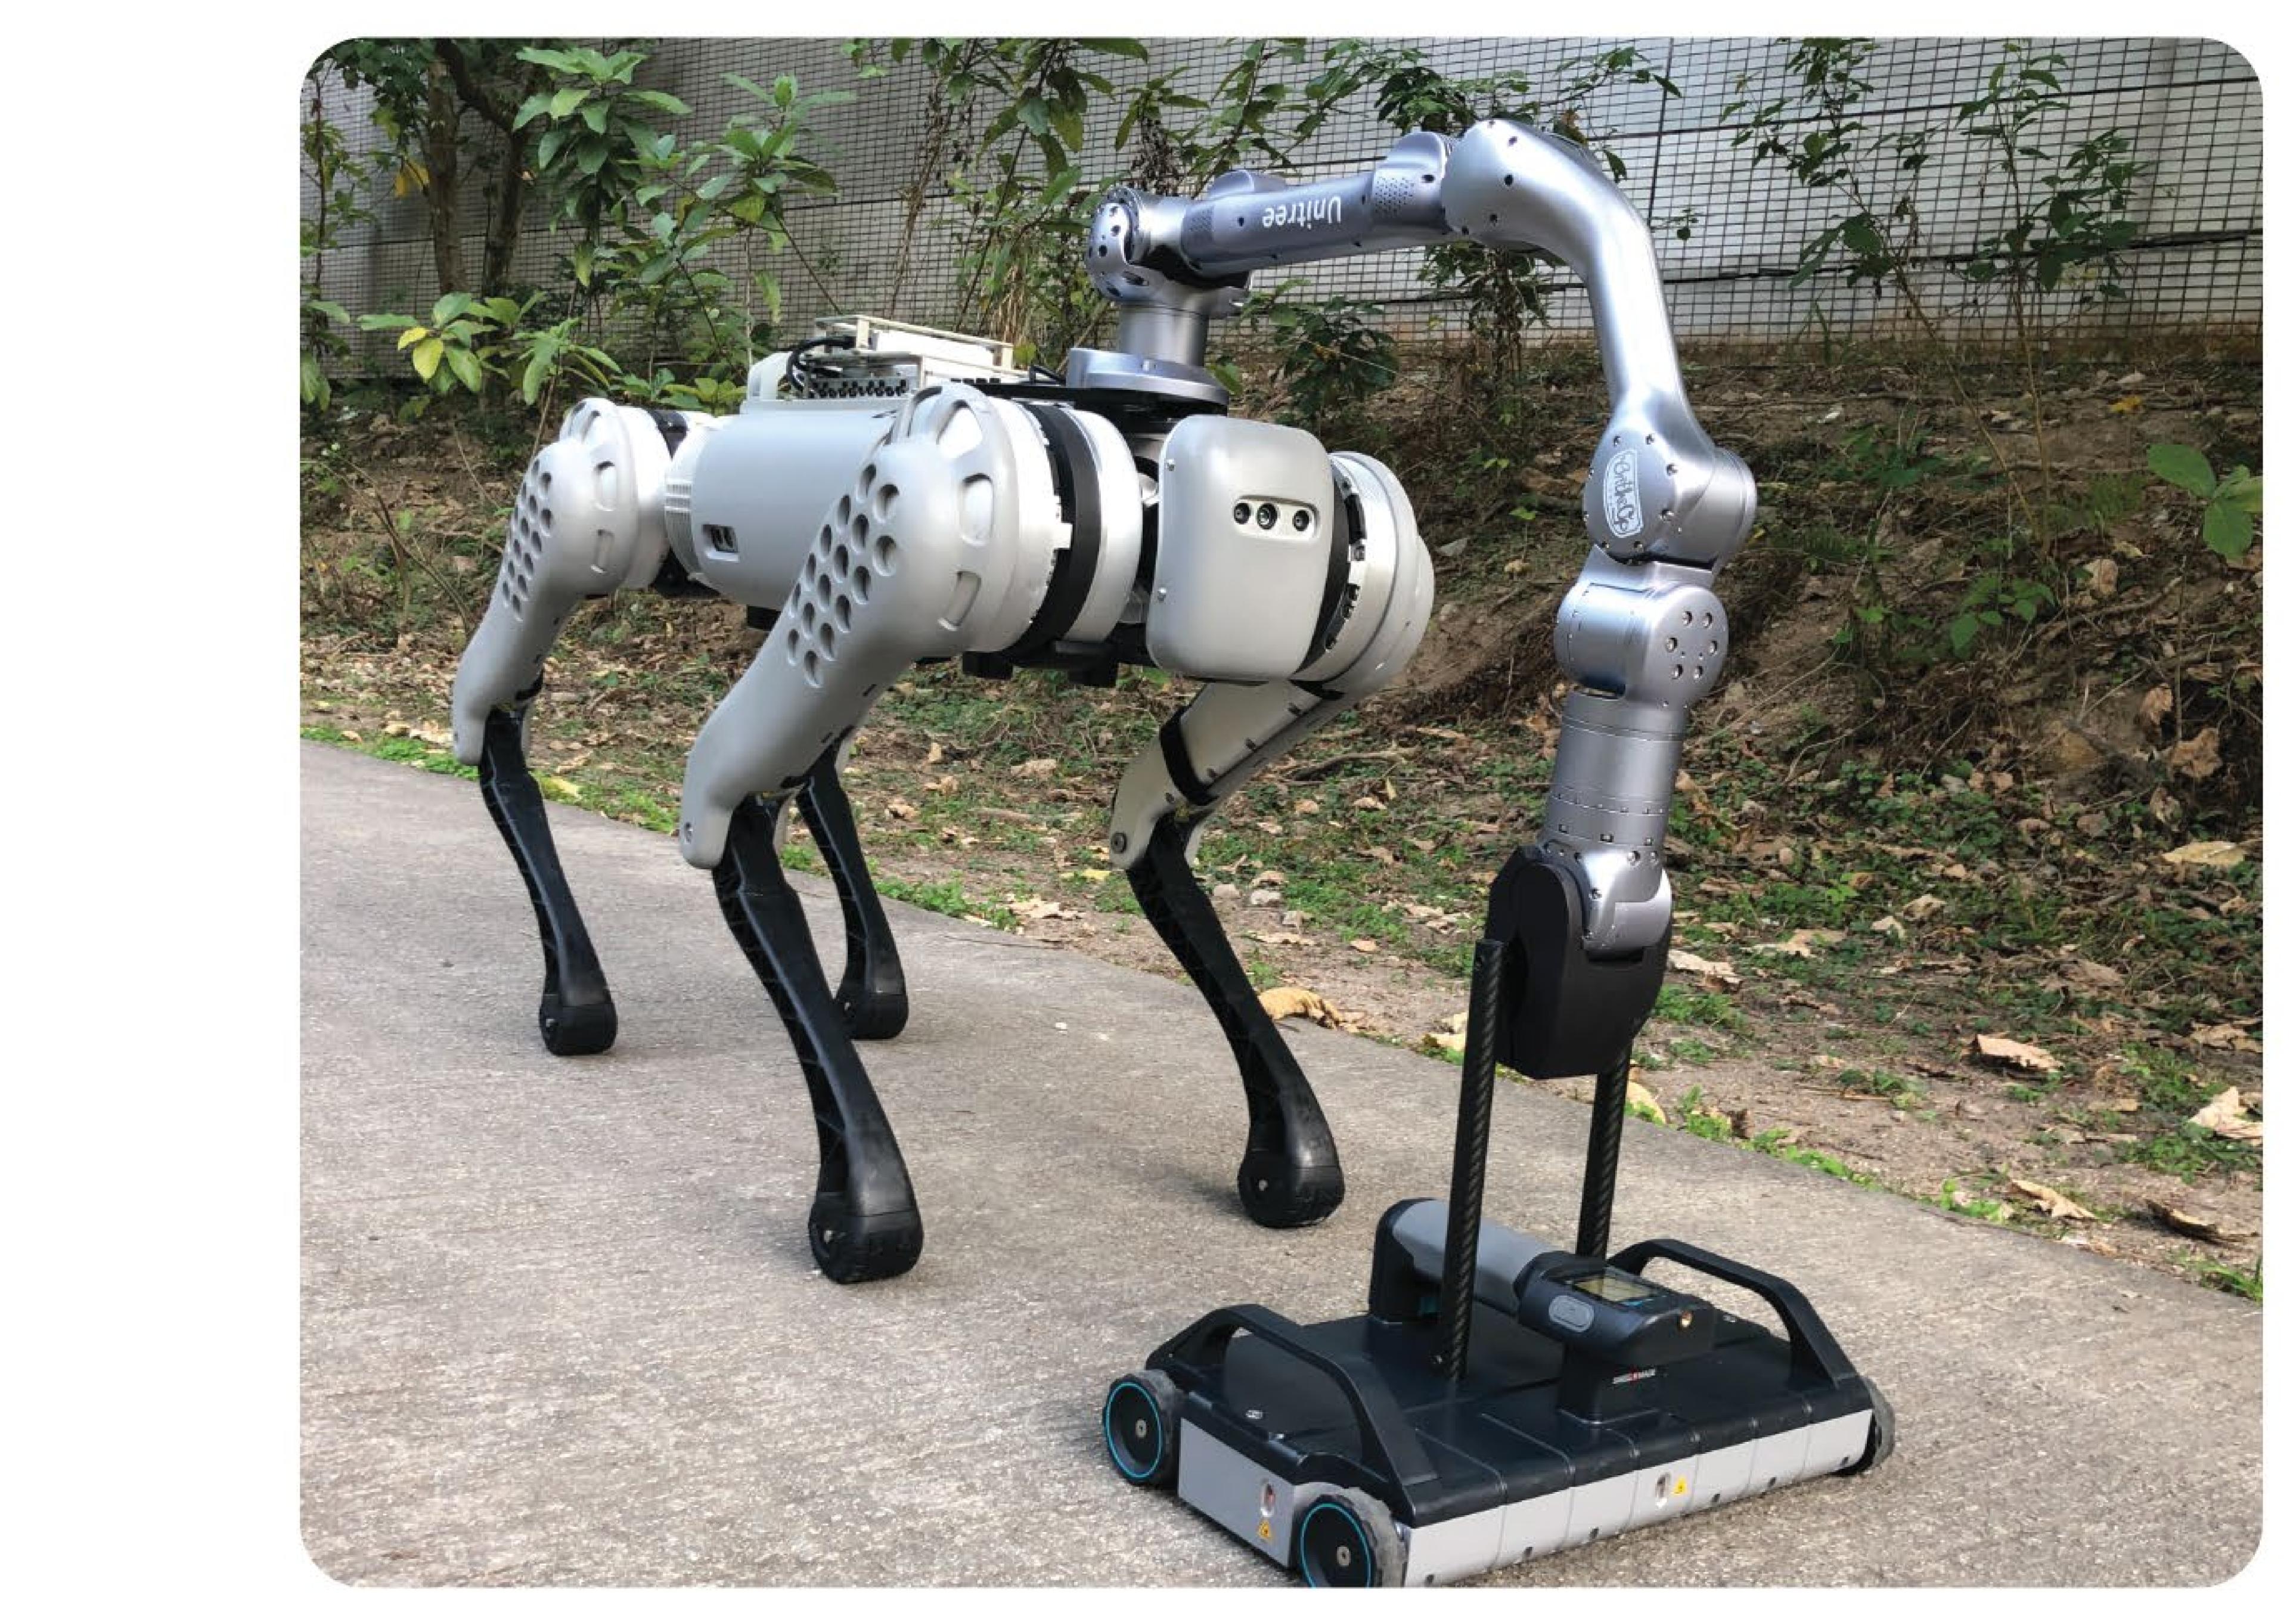

## 探地雷莲機械狗 **Unmanned Ground Penetrating Radar Robot Dog**

## "探地雷達機械狗"是一款無人遙控機器狗,配備步進頻率連續波(SFCW)技術和精確實時運動定位(RTK)的探地雷達系統。它能掃描地底廢水流徑及 阻塞位置等地底情況的清晰 3D 圖像。無人探地雷達機器狗還可將調查結果以擴增實境 (AR)呈現。

"Unmanned Ground Penetrating Radar Robot Dog" is an unmanned remote-control robot dog with Ground Penetrating Radar system using Stepped-Frequency Continuous-Wave (SFCW) technology and precise Real-time kinematic positioning (RTK). It scans the underground to provide a clear 3D image of what lies beneath such as underground wastewater traces and blockage locations. Unmanned Ground Penetrating Radar Robot Dog also maps the findings with Augmented Reality (AR).